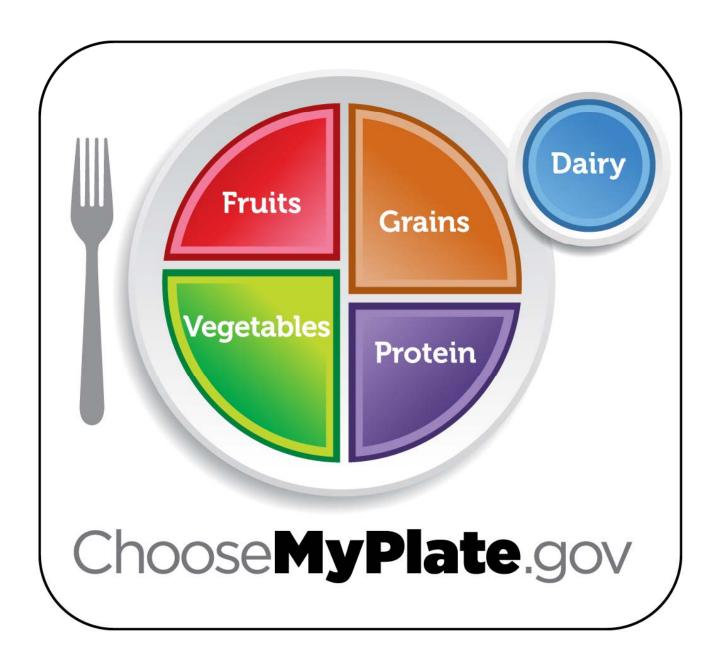

- •Add more vegetables to your day!
- •Focus on fruits!
- •Make half your grains whole!
- •With protein, variety is key!
- •Got your dairy today?
- •Be physically active, your way!

It's time to Choose Your Plate!
Color "MyPlate" to match the picture on the other side.