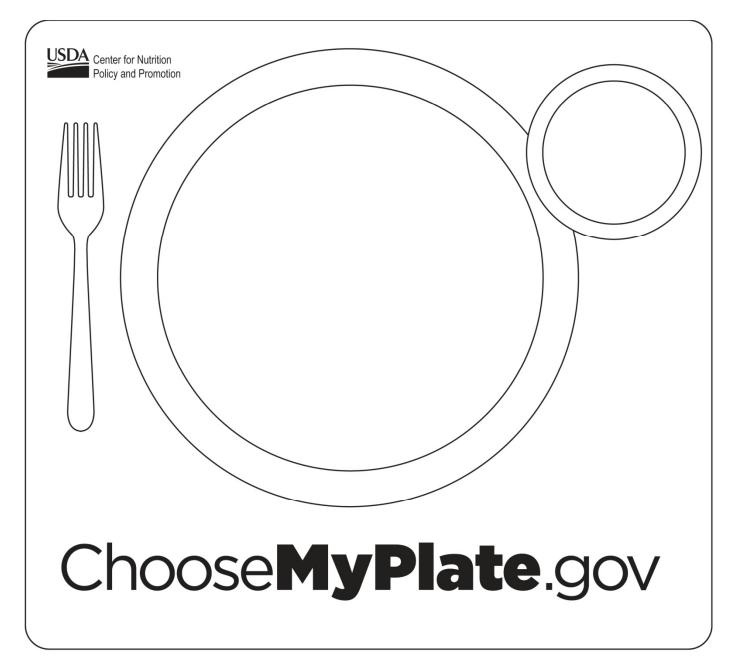

- •Add more vegetables to your day!
- •Focus on fruits!
- •Make half your grains whole!
- •With protein, variety is key!
- •Got your dairy today?
- •Be physically active, your way!

It's time to Choose Your Plate!
Color "MyPlate" to match the picture on the other side.

Draw one dairy product. What's your favorite dairy product? \_\_\_\_\_

| •Draw one fruit in the fruits section. What fruit did you pick?                        |           |
|----------------------------------------------------------------------------------------|-----------|
| <ul> <li>Draw one vegetable in the vegetables section. What vegetable did y</li> </ul> | ou        |
| pick?                                                                                  |           |
| Draw one grain in the grains section. What's a healthy grain that you                  | ı like to |
| eat?                                                                                   |           |
| •Draw one protein in the protein section. What did you pick?                           |           |