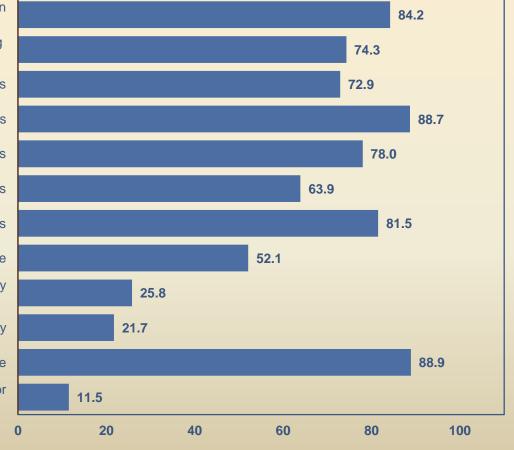

#### Percentage of students who:

Did not ride with a driver who had been drinking alcohol during the past 30 days

Did not carry a weapon during the past 30 days

Did not attempt suicide during the past 12 months

Did not smoke cigarettes during the past 30 days

Did not drink alcohol during the past 30 days

Did not use marijuana during the past 30 days

Never had sexual intercourse

Were physically active for a total of at least 60 minutes per day on seven of the past seven days

Attended PE class daily

Were not obese

Ate fruits two or more times per day and vegetables three or more times per day during the past seven days