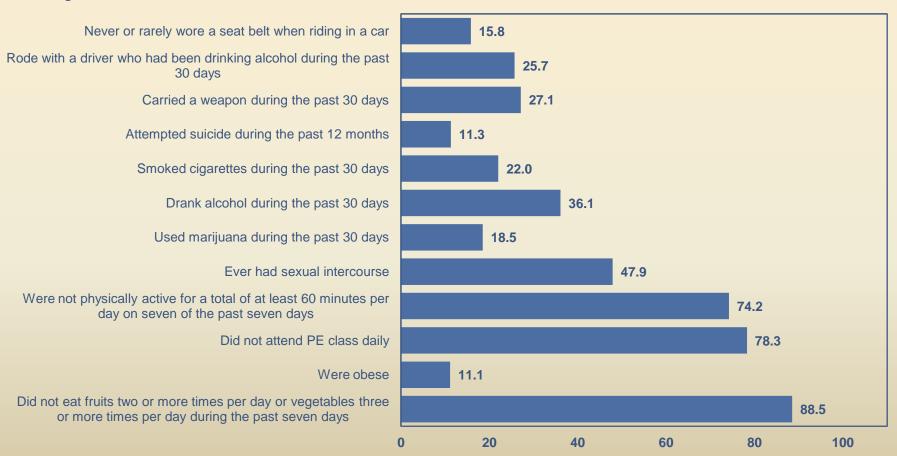

#### Percentage of students who:

## **Wyoming High School Survey**

### **Summary Graphs**