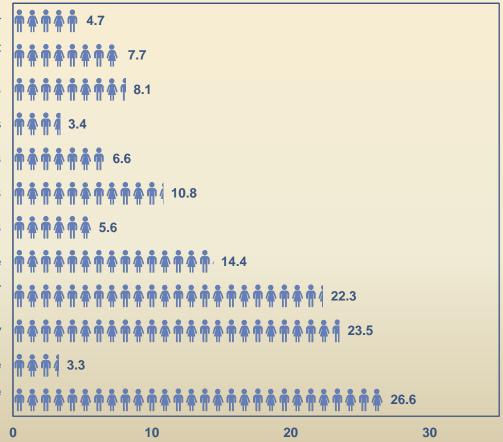

### **Summary Graphs**

#### Number of students in a class of 30 who:

Never or rarely wore a seat belt when riding in a car

Rode with a driver who had been drinking alcohol during the past 30 days

Carried a weapon during the past 30 days

Attempted suicide during the past 12 months

Smoked cigarettes during the past 30 days

Drank alcohol during the past 30 days

Used marijuana during the past 30 days

Ever had sexual intercourse

Were not physically active for a total of at least 60 minutes per day on seven of the past seven days

Did not attend PE class daily

Were obese

Did not eat fruits two or more times per day or vegetables three or more times per day during the past seven days