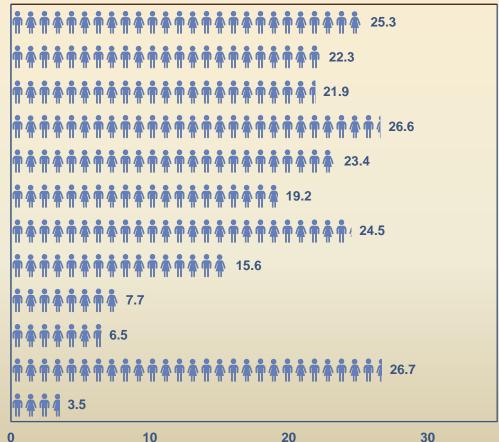

### **Summary Graphs**

#### Number of students in a class of 30 who:

Sometimes, most of the time, or always wore a seat belt when riding in a car

Did not ride with a driver who had been drinking alcohol during the past 30 days

Did not carry a weapon during the past 30 days

Did not attempt suicide during the past 12 months

Did not smoke cigarettes during the past 30 days

Did not drink alcohol during the past 30 days

Did not use marijuana during the past 30 days

Never had sexual intercourse

Were physically active for a total of at least 60 minutes per day on seven of the past seven days

Attended PE class daily

Were not obese

Ate fruits two or more times per day and vegetables three or more times per day during the past seven days