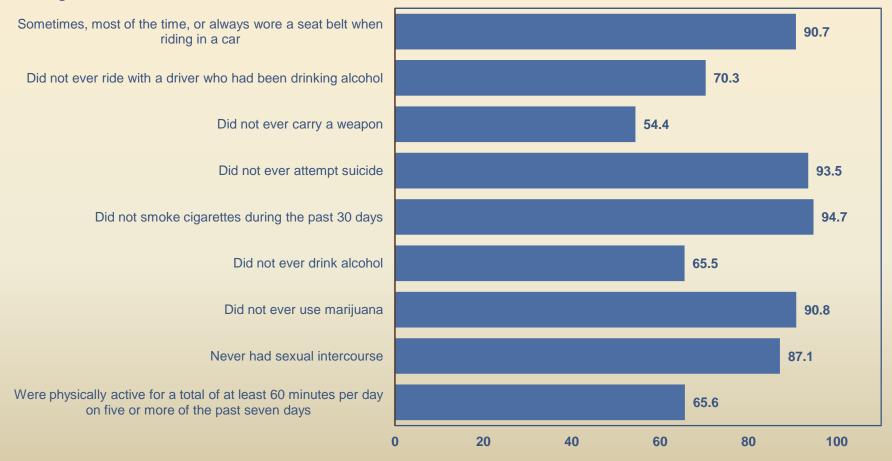

#### Percentage of students who:

#### Number of students in a class of 30 who:

Sometimes, most of the time, or always wore a seat belt when riding in a car

Did not ever ride with a driver who had been drinking alcohol

Did not ever carry a weapon

Did not ever attempt suicide

Did not smoke cigarettes during the past 30 days

Did not ever drink alcohol

Did not ever use marijuana

Never had sexual intercourse

Were physically active for a total of at least 60 minutes per day on five or more of the past seven days