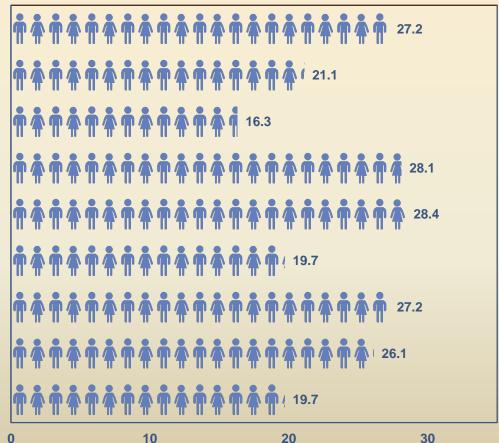

#### Number of students in a class of 30 who:

Sometimes, most of the time, or always wore a seat belt when riding in a car

Did not ever ride with a driver who had been drinking alcohol

Did not ever carry a weapon

Did not ever attempt suicide

Did not smoke cigarettes during the past 30 days

Did not ever drink alcohol

Did not ever use marijuana

Never had sexual intercourse

Were physically active for a total of at least 60 minutes per day on five or more of the past seven days