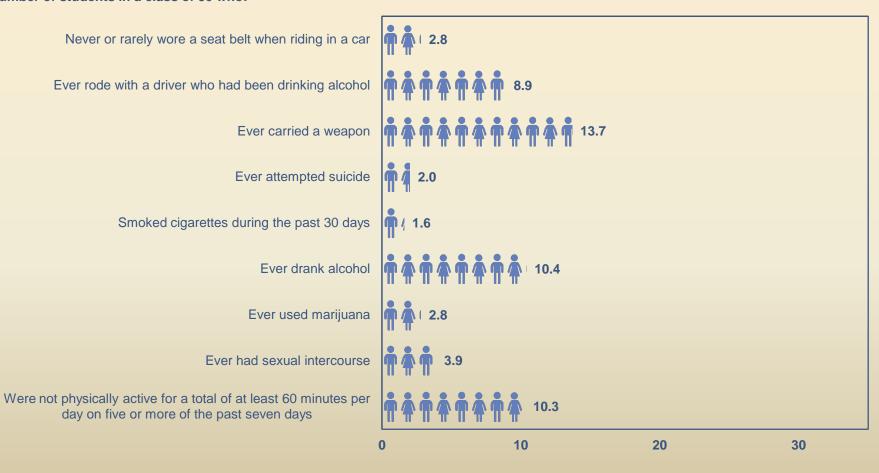

## **Wyoming Middle School Survey**

### **Summary Graphs**

#### Percentage of students who:



## **Wyoming Middle School Survey**

### **Summary Graphs**

#### Percentage of students who:



## **Wyoming Middle School Survey**

### **Summary Graphs**

#### Number of students in a class of 30 who:



## **Wyoming Middle School Survey**

### **Summary Graphs**

#### Number of students in a class of 30 who:

Sometimes, most of the time, or always wore a seat belt when riding in a car

Did not ever ride with a driver who had been drinking alcohol

Did not ever carry a weapon

Did not ever attempt suicide

Did not smoke cigarettes during the past 30 days

Did not ever drink alcohol

Did not ever use marijuana

Never had sexual intercourse

Were physically active for a total of at least 60 minutes per day on five or more of the past seven days