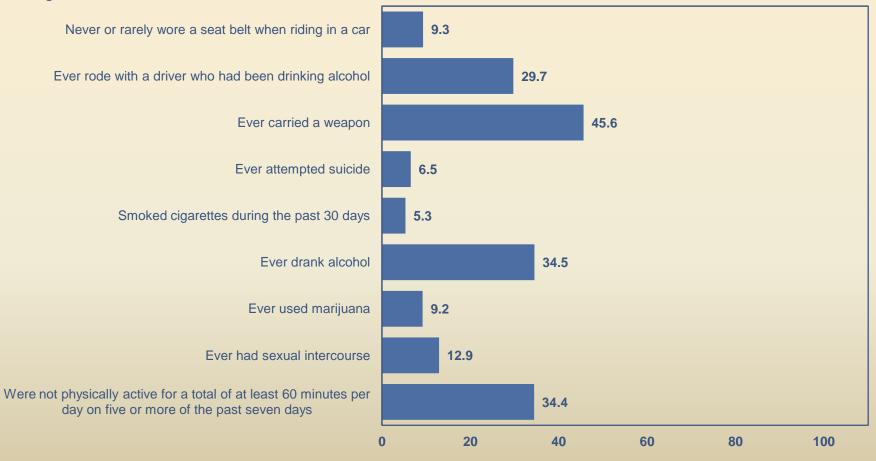

## **Wyoming Middle School Survey**

### **Summary Graphs**

#### Percentage of students who:



## **Wyoming Middle School Survey**

### **Summary Graphs**

#### Percentage of students who:



## **Wyoming Middle School Survey**

### **Summary Graphs**

#### Number of students in a class of 30 who:



## **Wyoming Middle School Survey**

### **Summary Graphs**

#### Number of students in a class of 30 who:

Sometimes, most of the time, or always wore a seat belt when riding in a car

Did not ever ride with a driver who had been drinking alcohol

Did not ever carry a weapon

Did not ever attempt suicide

Did not smoke cigarettes during the past 30 days

Did not ever drink alcohol

Did not ever use marijuana

Never had sexual intercourse

Were physically active for a total of at least 60 minutes per day on five or more of the past seven days